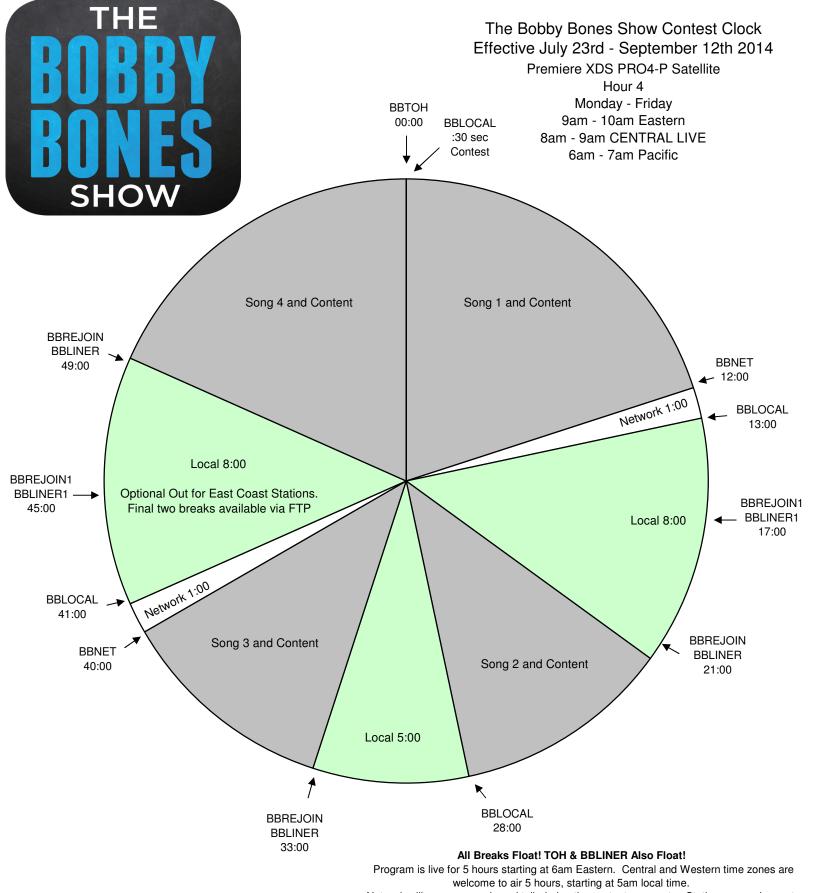

For Technical Assistance call: Premiere Network Operations Center: 800-276-4431 Technical Info: www.premiereradio.com/engineering

Network will program music and talk during the content segments. Stations are welcome to schedule additional songs in the 8 minute local segments

"TOH" BBLOCAL - Fires 30 second contest local break.

BBLOCAL - Fires local breaks. All breaks float.

BBLINER - Floats. Fires locally voiced short show ID - must be exactly 5 second, dry voice BBLINER1 - Fires locally voiced short show ID - must be exactly 5 second, dry voice BBREJOIN - Joins the show

BBREJOIN1 - Optional rejoin for 4 minute local breaks.

BBTOH - Floats. Fires locally produced top of hour ID - network will go silent for :15 BBCONTEST - For Clear Channel Stations Contesting